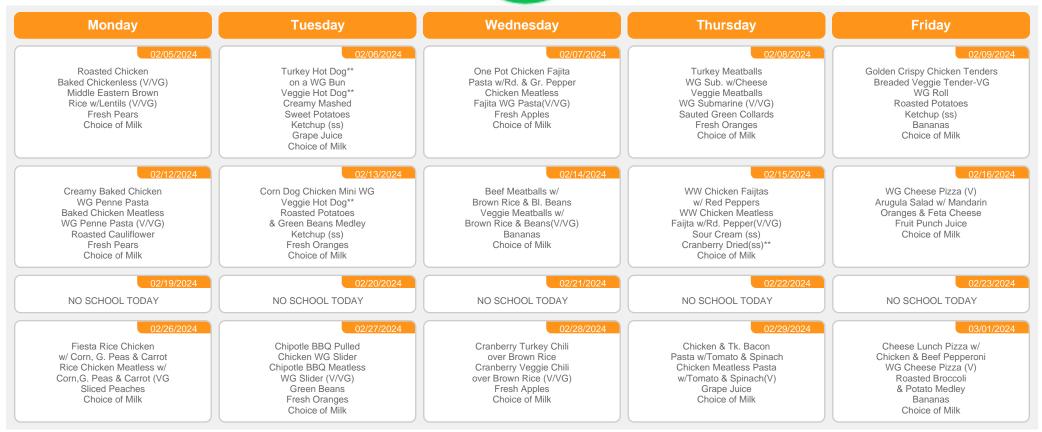

## LUNCH - Late Fall/ Winter Cycle HHFKA 9-12 (age 14-18)

Available Choice of Milk: Unflavored 1% or skim milk, Lactose Free or Soy.

Locally Grown Components Daily Served: According to the season fruits and vegetables locally grown will be added on Breakfast and/or Lunch menu: Apples (MD/PA/VA), Carrots (MD, PA), Sweet Potatoes (NC), Collards Green (NJ/ MD.NC), Cauliflower (PA), Lettuce (PA/MD), Spinach (NC), Arugula (NY/VA), Tomato(MD), Squash (PA/MD), Onions (MD), Potatoes (PA/VA).

Dairy - Free (DF), Gluten Free (GF), Vegan (VG), Vegetarian (V) options available daily upon request. WG = Whole Grain WW = Whole Wheat

Jan 24, 2024